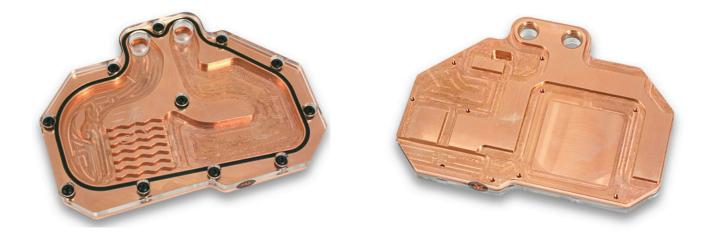

## Summary:

- Featuring a unique, modern look copper design High performance VGA water block for GeForce 470 GTX reference design series graphic cards.
- EK FC series water blocks cover all chips on graphic cards that require cooling if overclocked.
- An extreme high flow path design and unique increased cooling surface over GPU keeps all your graphic cards components cool even at highest graphical loads and over clock.
- Blocks base is made of SE CU electrolytic copper.
- High quality CNC manufacturing.
- Leak tested to 2 bar pressure (30psi).
- Safe, noob-proof mounting system with Standoffs.

### **Key Features:**

- Real high flow internal design gives minimum flow restriction which allows lowest possible temperatures, not only at VGA water block, but also in the entire water-cooling system.
- Cools GPU, VREG, I/O CHIPs and MEMORY modules.
- Multiple barb/fitting position allows 4 different fitting configurations. Allows maximum flexibility for water cooling system setup also in CF.
- Reduces temperatures up to 50°C or more at maximum load.
- Much cooler components, allow maximum possible overclocking.

#### Packing list:

- -1 × Water block
- 2 × EK-Plug G 1/4
- 2 × EK-G 1/4 Spacer with o-ring
- Mounting mechanism with 10 × POM Acetal standoffs
- Thermal pads
- Allen key
- metal plate GPU reinforcer + washer