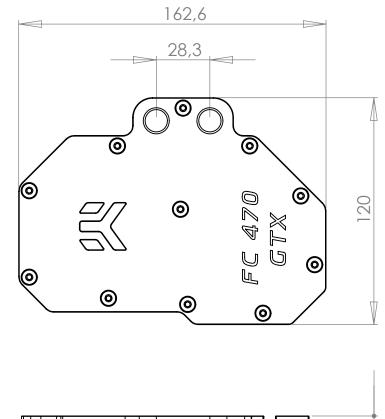

### Technical data:

- dimensions of copper base: 161 x 119,5 x 8mm
- dimensions of acrylic top: 162 x 119,5 x 8mm
- threads: 4 x G 1/4
- fittings: optional, not enclosed
- neto weight: 750g
- bruto weight: 800g

#### Do not forget other EK products for your water cooling system:

DUMDS

resevoirs

accessories

| IMPORTANT DISCLOSURE: Drawing is copy-           |
|--------------------------------------------------|
| righted and property of EKWB d.o.o. company.     |
| Drawing is supplied only for easier compa-       |
| tibility recognition by user and can not be used |
| for any other intention.                         |

PRODUCT NAME: EK-FC470 GTX

Scale: 1:2

Sheet format A4

Sheet 1 of 1