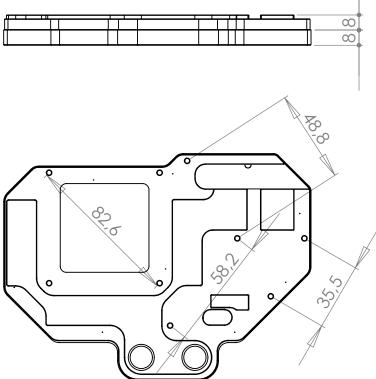

### Technical data:

- dimensions of copper base: 161 x 119,5 x 8mm
- dimensions of acrylic top: 162 x 119,5 x 8mm
- threads: 4 x G 1/4
- fittings: optional, not enclosed
- neto weight: 750g
- bruto weight: 800g

#### Do not forget other EK products for your water cooling system:

DUMDS

resevoirs

accessories

| IMPORTANT DISCLOSURE: Drawing is copy-           |
|--------------------------------------------------|
| righted and property of EKWB d.o.o. company.     |
| Drawing is supplied only for easier compa-       |
| tibility recognition by user and can not be used |
| for any other intention.                         |

PRODUCT NAME: EK-FC470 GTX

Scale: 1:2

Sheet format A4

Sheet 1 of 1