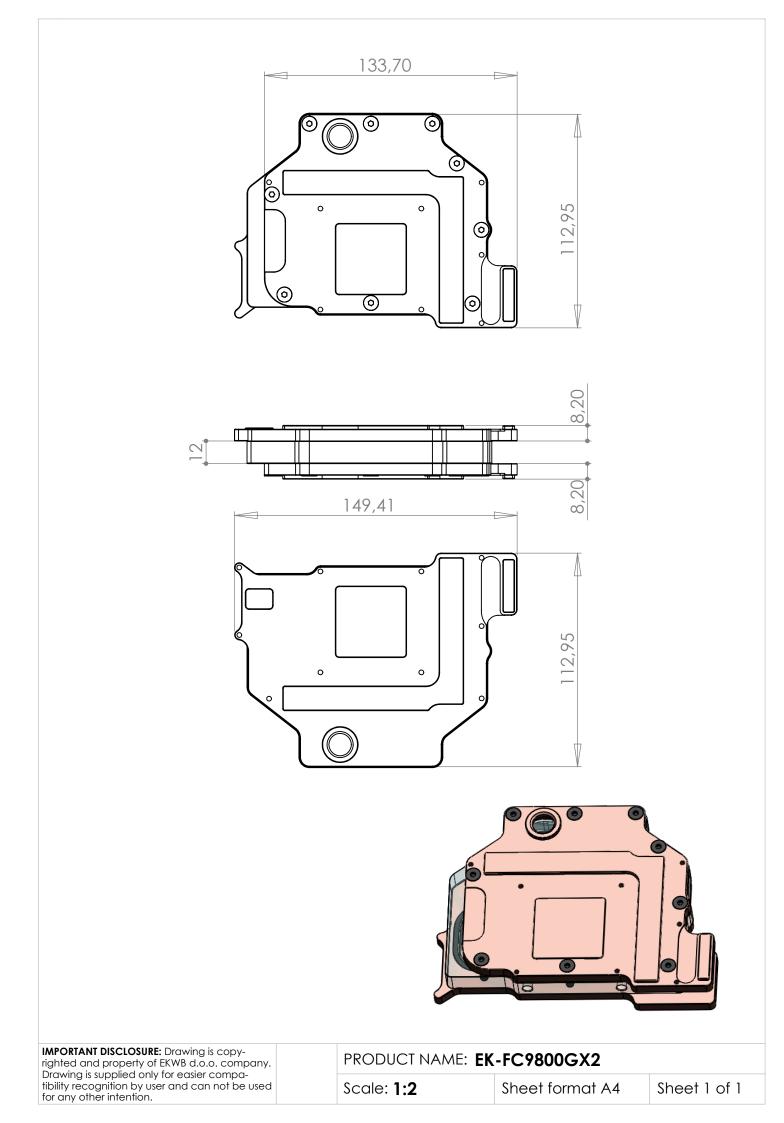

### **Technical data:**

- dimensions of copper base 1: 150 x 112 x 8,2mm
- dimensions of copper base 2: 138 x 112 x 8,2mm
- dimensions of acrylic top: 130 x 113 x 12mm
- threads:  $4 \times G \frac{1}{4}$
- fittings: optional, not enclosed
- neto weight: 1000g
- bruto weight: 1070g