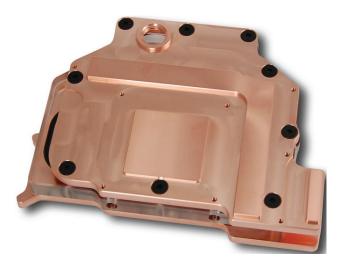

# Product Specification Sheet

EK-FC9800 GX2 SLI Copper Plexi Copper Acetal Nickel Plexi Nickel Acetal

### Summary:

- Featuring a unique, modern look copper design High performance VGA water block for GeForce 9800 GX reference design series graphic cards.
- EK FC series water blocks cover all chips on graphic cards that require cooling if overclocked.
- An extreme high flow path design and unique increased cooling surface over GPU keeps all your graphic cards components cool even at highest graphical loads and over clock.
- Blocks base is made of SE CU electrolytic copper.
- High quality CNC manufacturing.
- Leak tested to 2 bar pressure (30psi).

## **Key Features:**

- Real high flow internal design gives minimum flow restriction which allows lowest possible temperatures, not only at VGA water block, but also in the entire water-cooling system.
- Cools GPU, VREG, I/O CHIPs and MEMORY modules.
- Multiple barb/fitting position allows 4 different fitting configurations. Allows maximum flexibility for water cooling system setup also in SLI, 3-SLI and Quad-SLI.
- Reduces temperatures up to 50°C or more at maximum load.
- Much cooler components allow maximum possible overclocking.