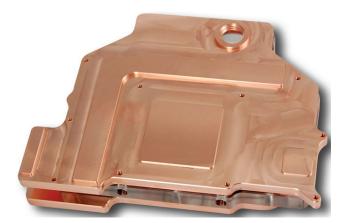

# Product Specification Sheet

EK-FC9800 GX2 SLI Copper Plexi Copper Acetal Nickel Plexi Nickel Acetal

### Summary:

- Featuring a unique, modern look copper design High performance VGA water block for GeForce 9800 GX reference design series graphic cards.
- EK FC series water blocks cover all chips on graphic cards that require cooling if overclocked.
- An extreme high flow path design and unique increased cooling surface over GPU keeps all your graphic cards components cool even at highest graphical loads and over clock.
- Blocks base is made of SE CU electrolytic copper.
- High quality CNC manufacturing.
- Leak tested to 2 bar pressure (30psi).

## **Key Features:**

- Real high flow internal design gives minimum flow restriction which allows lowest possible temperatures, not only at VGA water block, but also in the entire water-cooling system.
- Cools GPU, VREG, I/O CHIPs and MEMORY modules.
- Multiple barb/fitting position allows 4 different fitting configurations. Allows maximum flexibility for water cooling system setup also in SLI, 3-SLI and Quad-SLI.
- Reduces temperatures up to 50°C or more at maximum load.
- Much cooler components allow maximum possible overclocking.