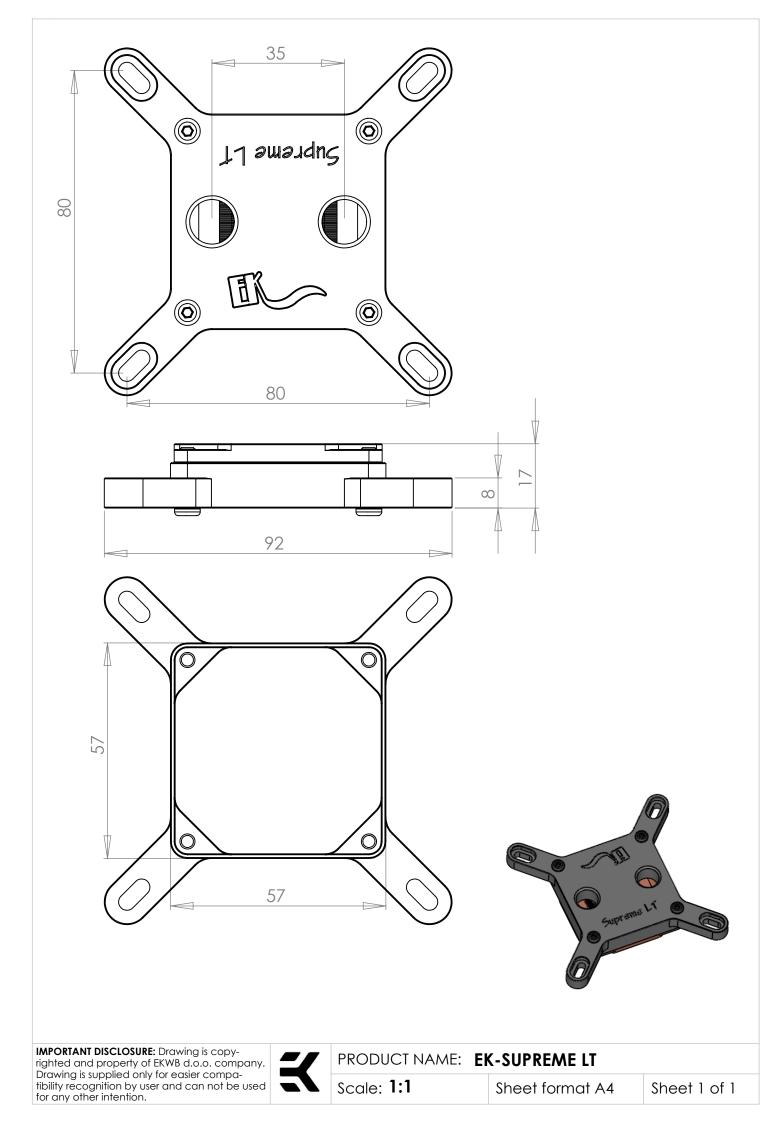

# Technical data:

- dimensions of copper base: 217 x 118 x 8mm
- dimensions of acetal top: 174 x 119 x 8mm
- threads:  $2 \times G 1/4$
- fittings: optional, not enclosed
- neto weight: 190g
- bruto weight: 210g

#### Packing list:

- 1 × Water block
- Mounting mechanism