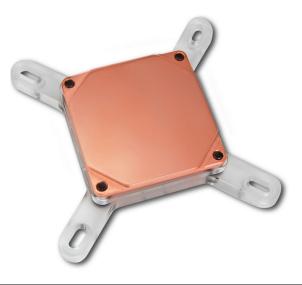

# EK-Supreme LT (S 775 & 1366)

Copper Plexi Copper Acetal Nickel Plexi Nickel Acetal

EAN / Part #: 3830046990075

### Summary:

- Featuring a unique, modern look copper design Extreme performance CPU water block for all sockets bellow.

Processor compatibility: Intel Socket 775,

Intel 1366 socket

- A high flow path design and increased cooling surface over CPU keeps your processor cool even at highest loads and over clock.
- Blocks base is made of SE CU electrolytic copper, lapped and polished to +/- 0,0007 mm flatness.
- High quality CNC manufacturing.
- Leak tested to 2 bar pressure (30psi).

# Technical data:

- dimensions of copper base: 217 x 118 x 8mm
- dimensions of acetal top: 174 x 119 x 8mm
- threads:  $2 \times G 1/4$
- fittings: optional, not enclosed
- neto weight: 190g
- bruto weight: 210g