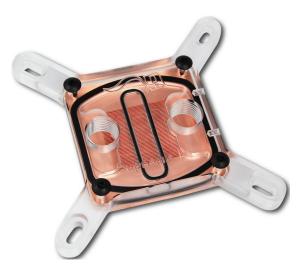

# EK-Supreme LT (S 775 & 1366)

Copper Plexi Copper Acetal Nickel Plexi Nickel Acetal

EAN / Part #: 3830046990075

### Summary:

- Featuring a unique, modern look copper design Extreme performance CPU water block for all sockets bellow.

Processor compatibility: Intel Socket 775,

Intel 1366 socket

- A high flow path design and increased cooling surface over CPU keeps your processor cool even at highest loads and over clock.
- Blocks base is made of SE CU electrolytic copper, lapped and polished to +/- 0,0007 mm flatness.
- High quality CNC manufacturing.
- Leak tested to 2 bar pressure (30psi).

# Key Features:

- The EK-Supreme cooling engine uses fin design. The water accelerates through jet plate channels through 49 very thin channels, which gives extreme cooling surface right above heat source.
- Moderate high flow internal design gives moderate flow restriction which allows lowest possible temperatures in the entire water-cooling system.
- Reduces temperatures up to 50°C or even more at maximum load.
- Much cooler CPU core, allow maximum possible overclocking.